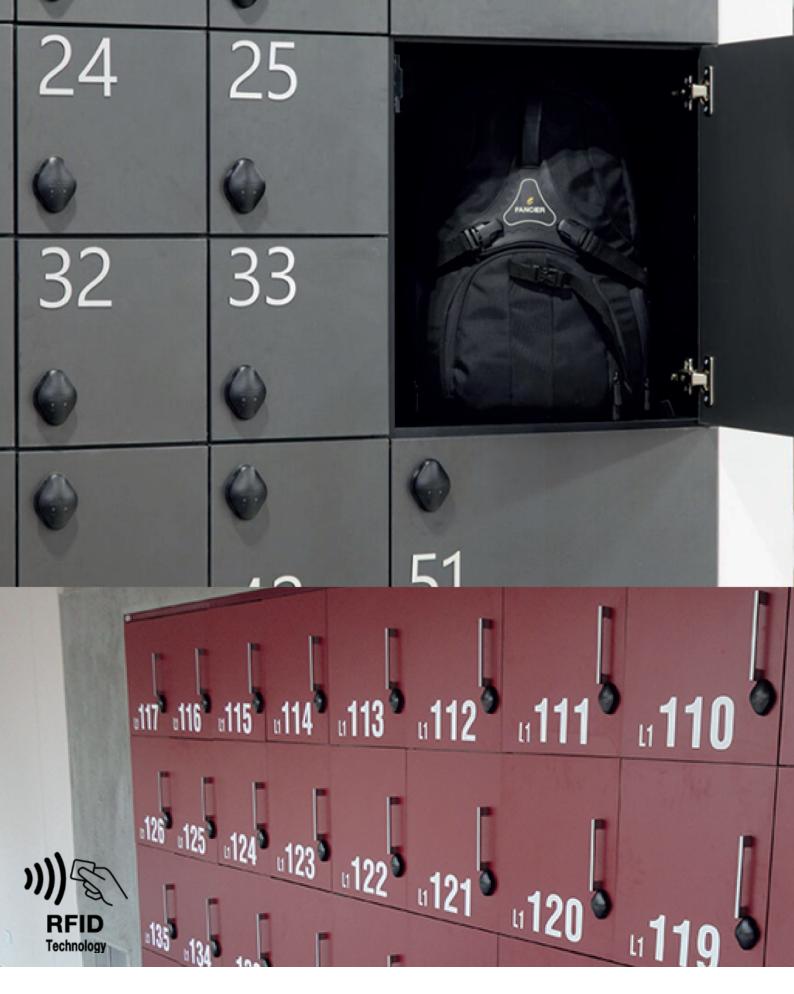

## **Locker Solutions**

The Opendoor locker system is the smart solution for efficient use of personal and shared locker storage space.

Combining intelligent electronic lock hardware with powerful applications in a complete package the electronic smart lock that can be used in both existing storage lockers or with new locker furniture designs that blends into walls, floor consoles or any custom furniture your fit out requires.

Accessing locker storage should be as frictionless as possible for the user. Keys, padlocks, pin numbers all just slow users down, leading to frustration. Opendoor works seamlessly with the building access cards that guests already have to offer dynamic personal storage where and when its needed.