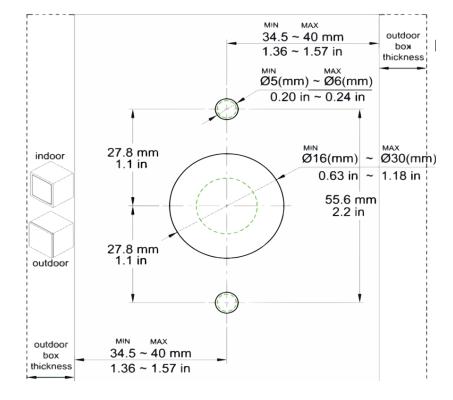

Tel: 08443-510805

Email: Sales@keystep.co.uk www.keystep.co.uk



## **Locker Solutions**

The Opendoor locker system is the smart solution for efficient use of personal and shared locker storage space.

Combining intelligent electronic lock hardware with powerful applications in a complete package the electronic smart lock that can be used in both existing storage lockers or with new locker furniture designs that blends into walls, floor consoles or any custom furniture your fit out requires.

Accessing locker storage should be as frictionless as possible for the user. Keys, padlocks, pin numbers all just slow users down, leading to frustration. Opendoor works seamlessly with the building access cards that guests already have to offer dynamic personal storage where and when its needed.





Unlike other Locker systems, Opendoor includes everything out of the box. No additional software charges, yearly renewals or premium vs standard software packages. Opendoor includes simple yet powerful administration along with detailed analytics and reporting. All inclusive.



**Opendoor RFID Electronic Lock System** 

Tel: 08443-510805 Email: Sales@keystep.co.uk www.keystep.co.uk