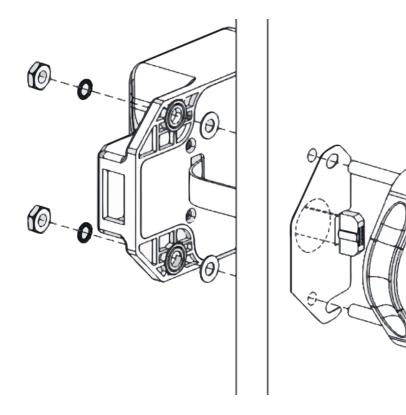

**Opendoor RFID Electronic Lock System** 

Tel: 08443-510805

Email: Sales@keystep.co.uk www.keystep.co.uk



## **Locker Solutions**

The Opendoor locker system is the smart solution for efficient use of personal and shared locker storage space.

Combining intelligent electronic lock hardware with powerful applications in a complete package the electronic smart lock that can be used in both existing storage lockers or with new locker furniture designs that blends into walls, floor consoles or any custom furniture your fit out requires.

Accessing locker storage should be as frictionless as possible for the user. Keys, padlocks, pin numbers all just slow users down, leading to frustration. Opendoor works seamlessly with the building access cards that guests already have to offer dynamic personal storage where and when its needed.





Unlike other Locker systems, Opendoor includes everything out