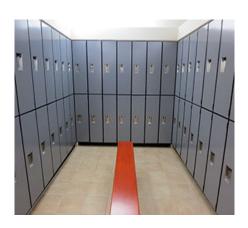

## **Locker Solutions**

The Opendoor locker system is the smart solution for efficient use of personal and shared locker storage space.

Combining intelligent electronic lock hardware with powerful applications in a complete package the electronic smart lock that can be used in both existing storage lockers or with new locker furniture designs that blends into walls, floor consoles or any custom furniture your fit out requires.

Accessing locker storage should be as frictionless as possible for the user. Keys, padlocks, pin numbers all just slow users down, leading to frustration. Opendoor works seamlessly with the building access cards that guests already have to offer dynamic personal storage where and when its needed.